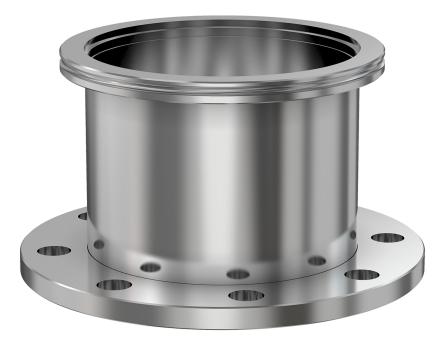

# **ISO-K to ASA straight adapter nipple** ISO-160 OF to 9" OD ASA straight adapter nipple

Part number: AN-ISO-160-OF-ASA-9

#### **ISO-K to ASA straight adapter nipple** ISO-160 OF to 9" OD ASA straight adapter nipple

- Enables easy joining of two different flanges or fittings
- Most popular types & combinations listed
- Contact us at 800-824-4166 if you can't find exactly what you need

6" 5.00"

7.9 lbs

1 · 10<sup>-8</sup> mbar to 1 bar -20 °C to 150 °C

Tube OD

Weight

Port Length Vacuum Range

Temperature Range